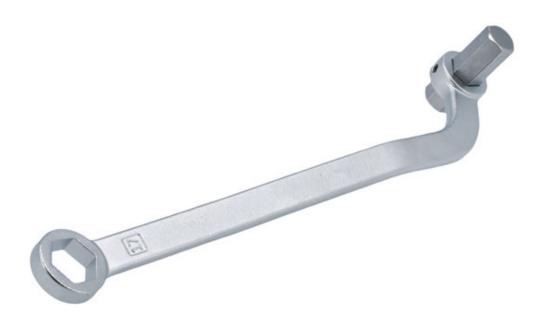

## **Drain Key Wrench - for BMW & Mercedes-Benz**

2-in-1 drain plug wrench specifically designed for use on BMW and Mercedes-Benz vehicles. It features a cranked 14mm hex key at one end, to fit transmission and differential housing drain plugs, with a single hex 17mm ring spanner at the other end to fit engine oil sump plugs.

## **Additional Information**

- Designed to service the driveline fluids on most BMW & Mercedes-Benz vehicles. Ideal for speeding up service checks & oil changes.
- · Length: 243mm.
- The 14mm hex key end services the filler & drain plugs on the transmission/differential housing.
- The 17mm (single Hex) ring spanner end services the oil drain plug.
- · Manufactured from chrome molybdenum with a satin finish; 14mm hex key manufactured from chrome vanadium.