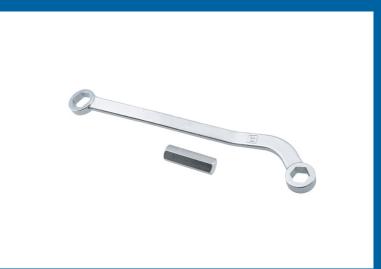

## **Drain Key Wrench - for BMW & Mercedes-Benz**

2-in-1 drain plug wrench specifically designed for use on BMW and Mercedes-Benz vehicles. It features a cranked 14mm hex key at one end, to fit transmission and differential housing drain plugs, with a single hex 17mm ring spanner at the other end to fit engine oil sump plugs.

## **Additional Information**

- Designed to service the driveline fluids on most BMW & Mercedes-Benz vehicles. Ideal for speeding up service checks & oil changes.
- · Length: 243mm.
- The 14mm hex key end services the filler & drain plugs on the transmission/differential housing.
- The 17mm (single Hex) ring spanner end services the oil drain plug.
- · Manufactured from chrome molybdenum with a satin finish; 14mm hex key manufactured from chrome vanadium.