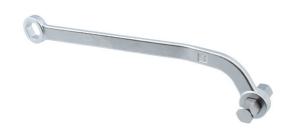

## **Drain Key Wrench - for BMW & Mercedes-Benz**

2-in-1 drain plug wrench specifically designed for use on BMW and Mercedes-Benz vehicles. It features a cranked 14mm hex key at one end, to fit transmission and differential housing drain plugs, with a single hex 17mm ring spanner at the other end to fit engine oil sump plugs.

## **Additional Information**

- Designed to service the driveline fluids on most BMW & Mercedes-Benz vehicles. Ideal for speeding up service checks & oil changes.
- · Length: 243mm.
- The 14mm hex key end services the filler & drain plugs on the transmission/differential housing.
- The 17mm (single Hex) ring spanner end services the oil drain plug.
- · Manufactured from chrome molybdenum with a satin finish; 14mm hex key manufactured from chrome vanadium.